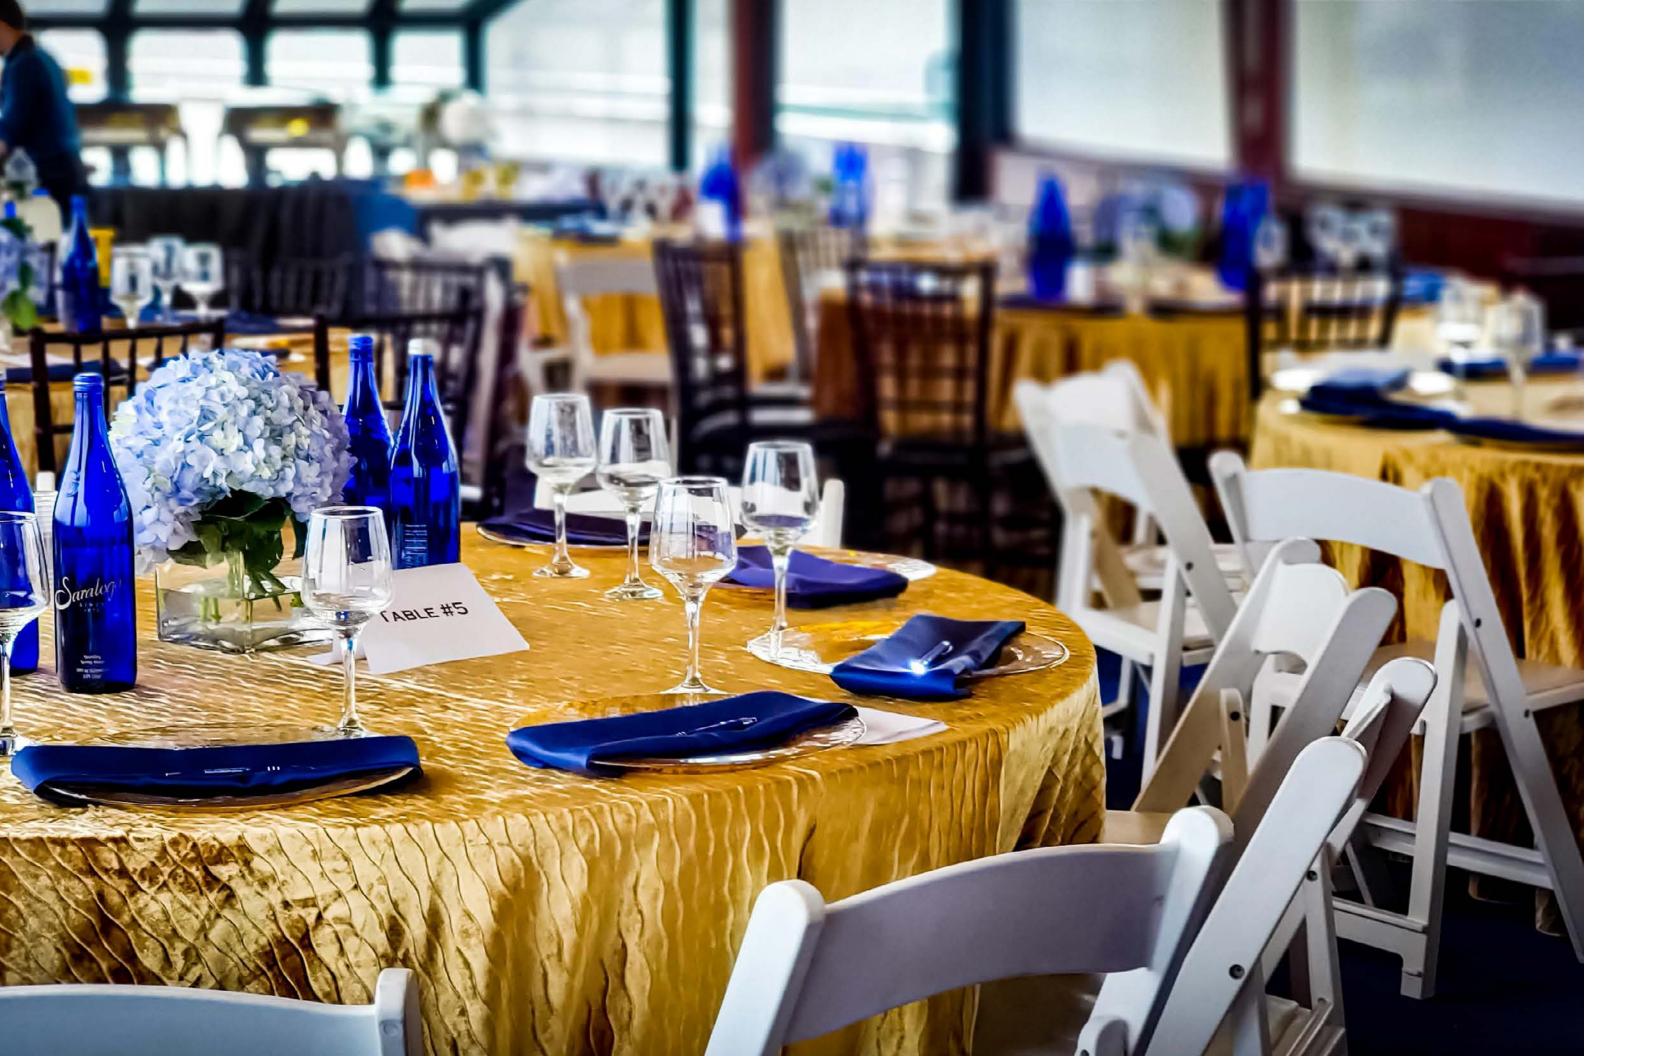

#### THE BASICS.

This 3-hour charter experience starts with guest arrival to a private parking area, then to a private dock which boasts some of the best NYC views Brooklyn has to offer. This newly fabricated floating dock can host a cocktail/mixing-mingling component which is a great start to the experience. The Royal Princess doesn't require you to choose off a set menu or drink offering so you can BYOB or BYOV (Bring Your Own Vendors), making the experience simple, convenient and affordable. Included in the rental is a captain and two deck hands to ensure a great trip!

# QUICK FACTS.

Capacity: 120-person maximum

Rental Furniture: Yes, included

**Built-In A/V:** Onboard surround speaker system

via AUX

Kitchen Prep Area: Yes

**Guest Parking:** Yes

**Insurance Requirement:** General liability insurance with a liquor liability component