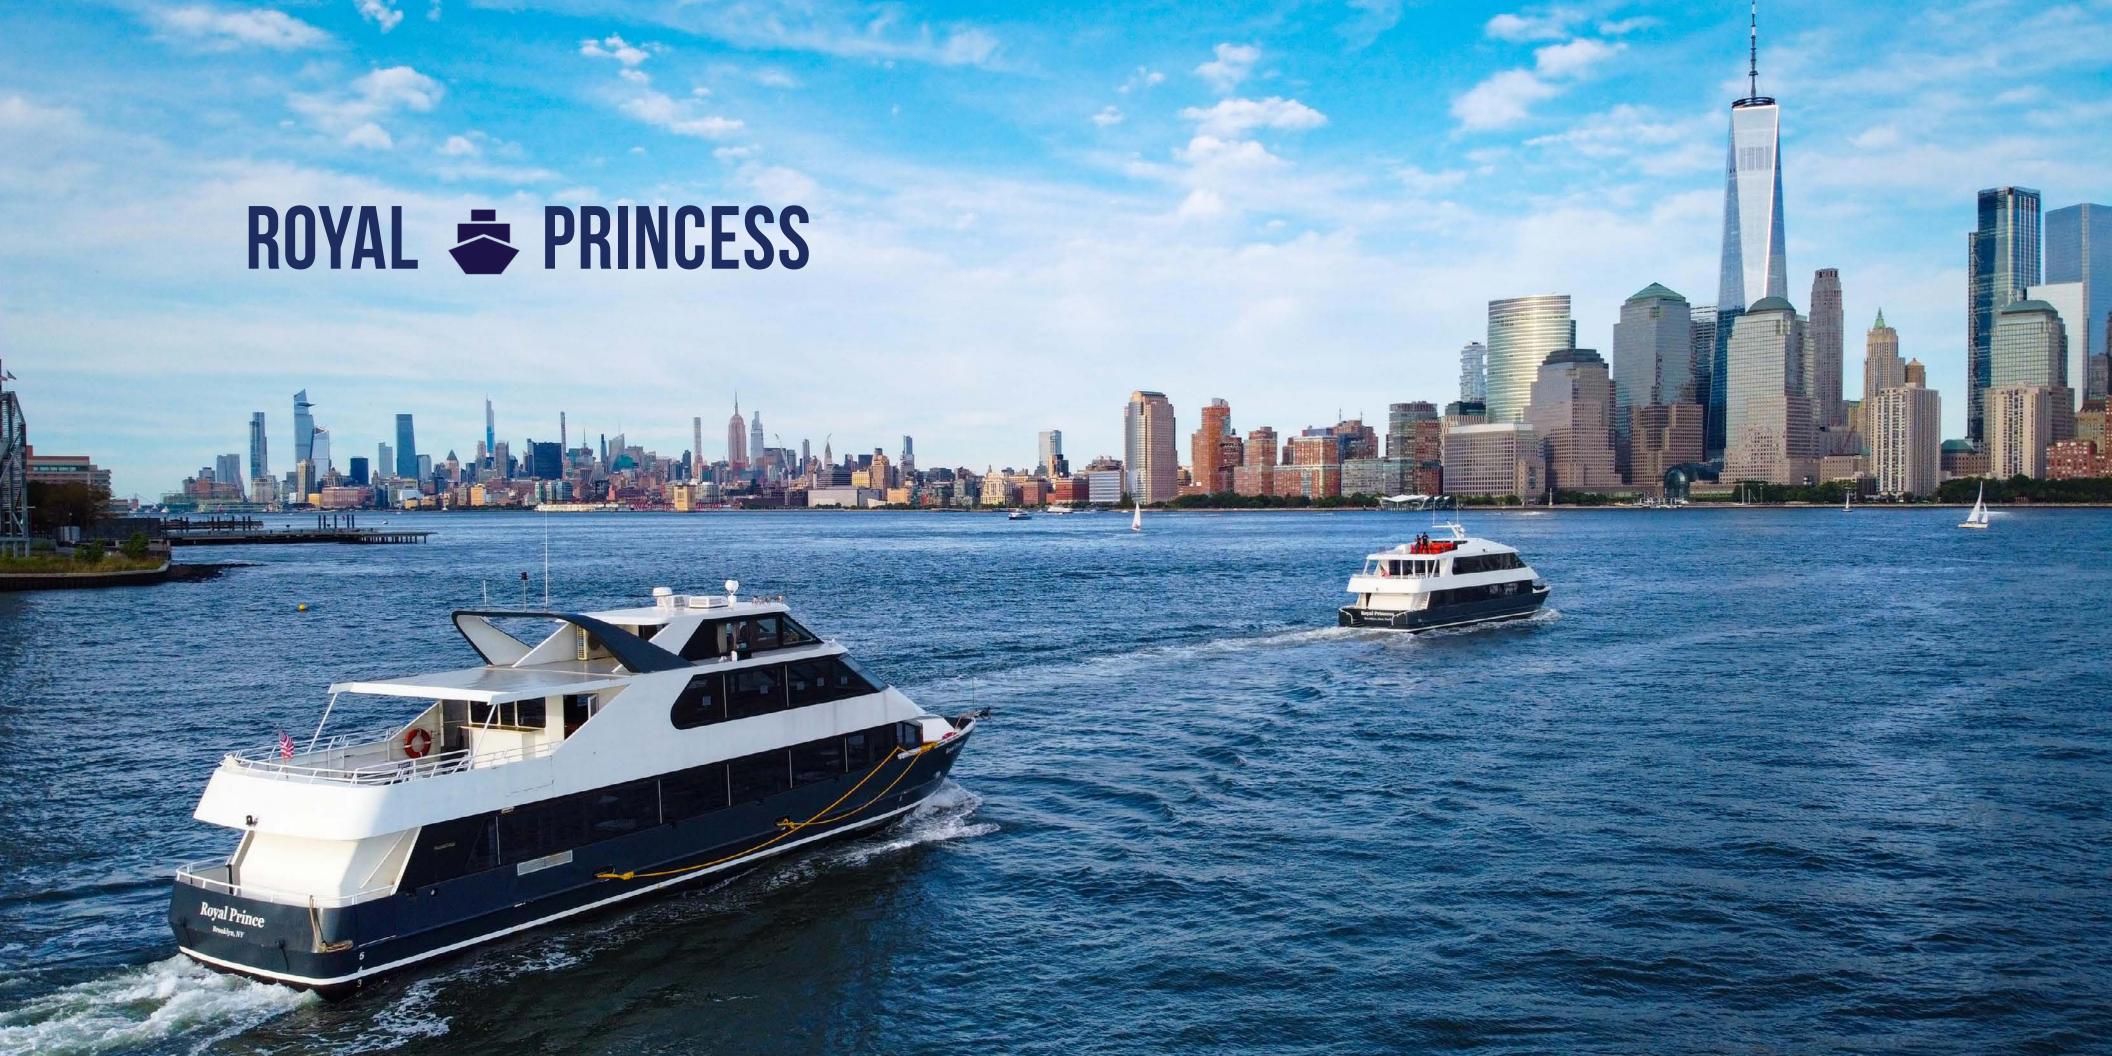

### THE BOAT.

The newest and most anticipated addition to the **BKVENUES PORTFOLIO** is a 96-foot yacht that sits on the Brooklyn side of the East River with tremendous Manhattan views. Embark on a chartered experience from Greenpoint's Terminal District with up to 120 of your closest friends, clients, and/or colleagues for a private event or company outing.

#### THE BASICS.

This 3-hour charter experience starts with guest arrival to a private parking area, then to a private dock which boasts some of the best NYC views Brooklyn has to offer. This newly fabricated floating dock can host a cocktail/mixing-mingling component which is a great start to the experience. The Royal Princess doesn't require you to choose off a set menu or drink offering so you can BYOB or BYOV (Bring Your Own Vendors), making the experience simple, convenient and affordable. Included in the rental is a captain and two deck hands to ensure a great trip!