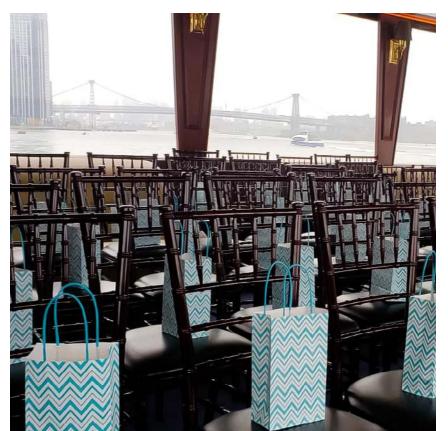

#### THE BASICS.

This 3-hour charter experience starts with guest arrival to a private parking area, then to a private dock which boasts some of the best NYC views Brooklyn has to offer. This newly fabricated floating dock can host a cocktail/mixing-mingling component which is a great start to the experience. The Royal Princess doesn't require you to choose off a set menu or drink offering so you can BYOB or BYOV (Bring Your Own Vendors), making the experience simple, convenient and affordable. Included in the rental is a captain and two deck hands to ensure a great trip!

# QUICK FACTS.

Capacity: 120-person maximum

Rental Furniture: Yes, included

**Built-In A/V:** Onboard surround speaker system

via AUX

Kitchen Prep Area: Yes

**Guest Parking:** Yes

**Insurance Requirement:** General liability insurance with a liquor liability component