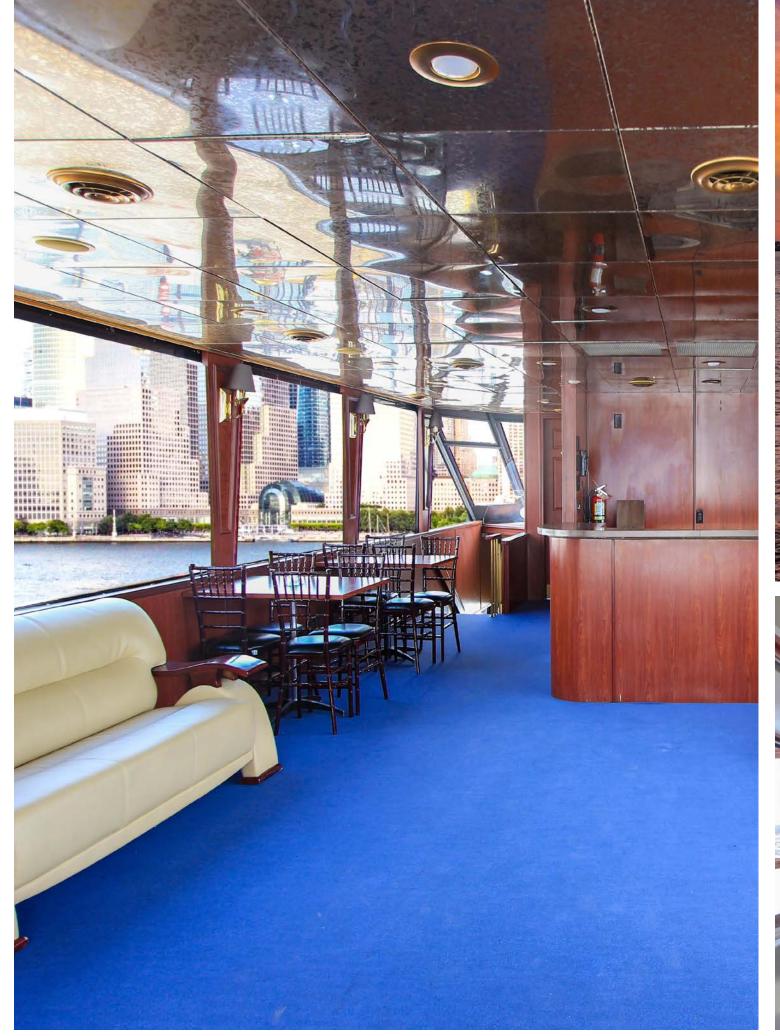

### THE BOAT.

The newest and most anticipated addition to the **BKVENUES PORTFOLIO** is a 96-foot yacht that sits on the Brooklyn side of the East River with tremendous Manhattan views. Embark on a chartered experience from Greenpoint's Terminal District with up to 120 of your closest friends, clients, and/or colleagues for a private event or company outing.

#### THE BASICS.

This 3-hour charter experience starts with guest arrival to a private parking area, then to a private dock which boasts some of the best NYC views Brooklyn has to offer. This newly fabricated floating dock can host a cocktail/mixing-mingling component which is a great start to the experience. The Royal Princess doesn't require you to choose off a set menu or drink offering so you can BYOB or BYOV (Bring Your Own Vendors), making the experience simple, convenient and affordable. Included in the rental is a captain and two deck hands to ensure a great trip!

# QUICK FACTS.

Capacity: 120-person maximum

Rental Furniture: Yes, included

**Built-In A/V:** Onboard surround speaker system

via AUX

Kitchen Prep Area: Yes

**Guest Parking:** Yes

**Insurance Requirement:** General liability insurance with a liquor liability component