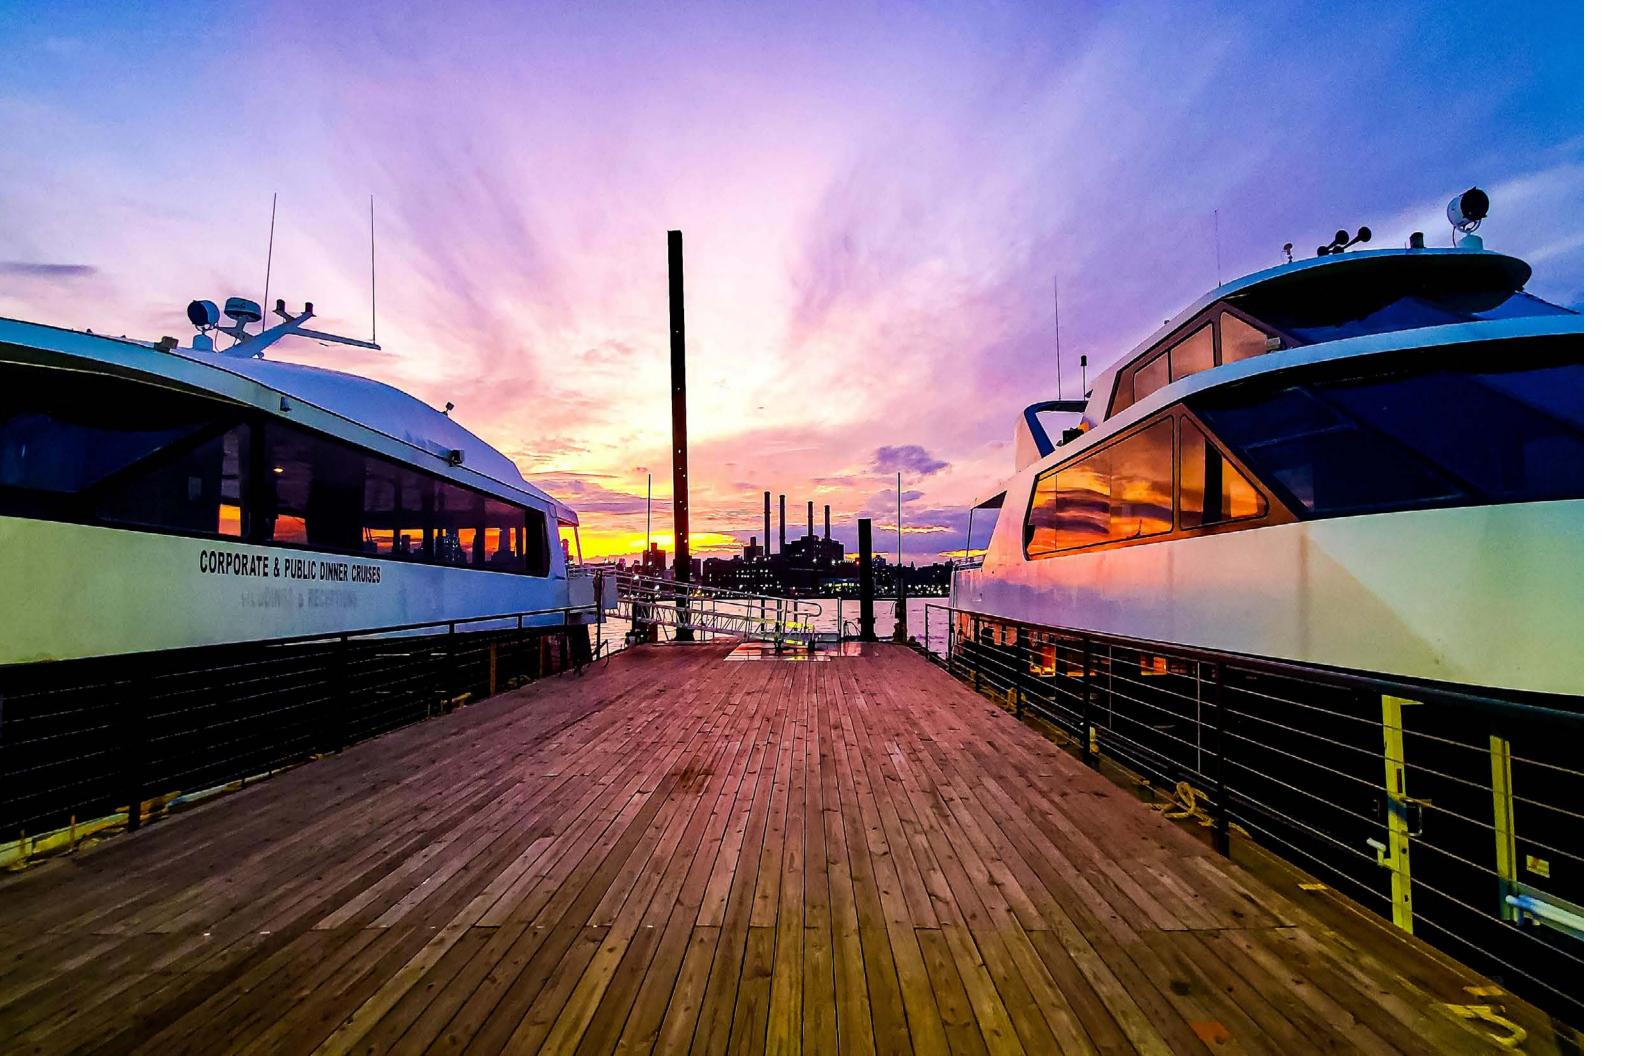

#### THE BASICS.

This 3-hour charter experience starts with guest arrival to a private parking area, then to a private dock which boasts some of the best NYC views Brooklyn has to offer. This newly fabricated floating dock can host a cocktail/mixing-mingling component which is a great start to the experience. The Royal Princess doesn't require you to choose off a set menu or drink offering so you can BYOB or BYOV (Bring Your Own Vendors), making the experience simple, convenient and affordable. Included in the rental is a captain and two deck hands to ensure a great trip!