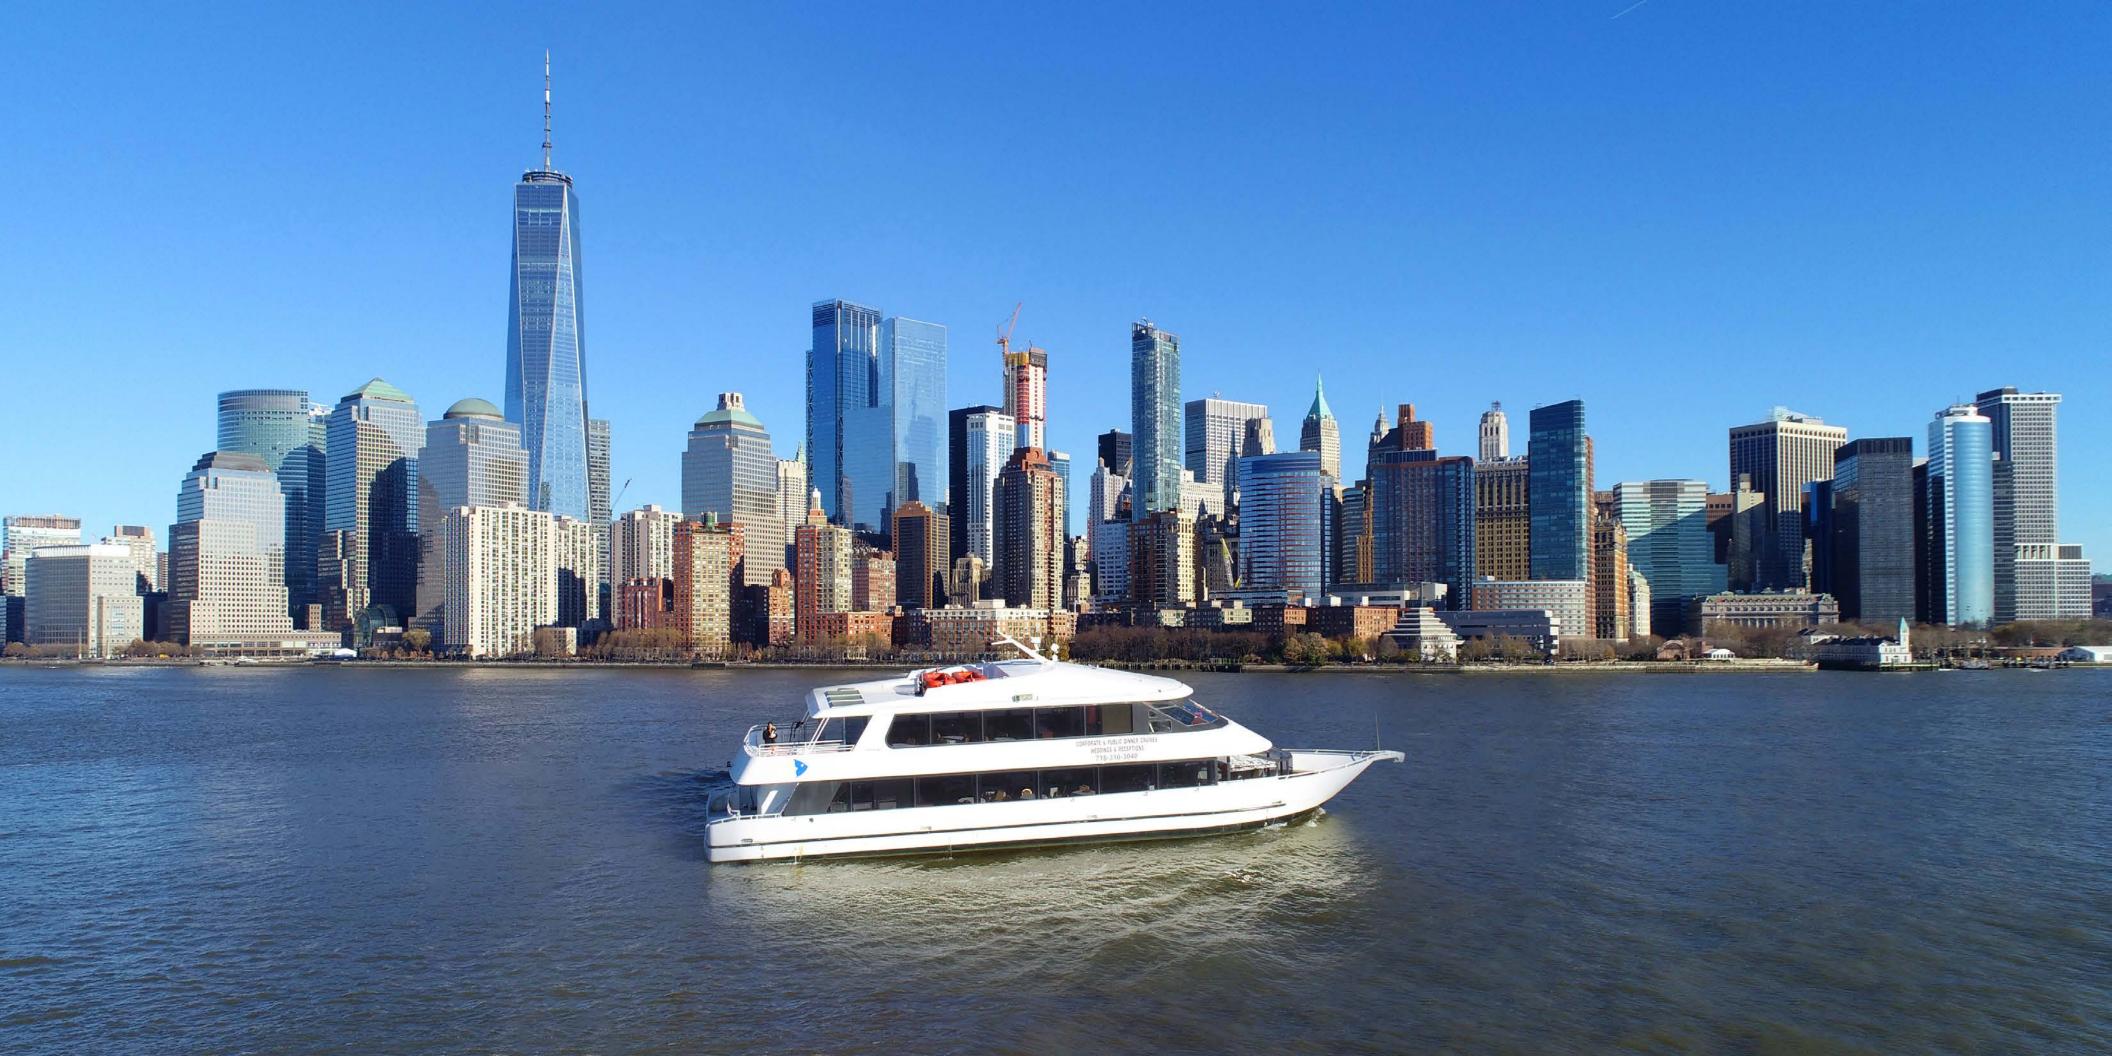

### THE BOAT.

The newest and most anticipated addition to the **BKVENUES PORTFOLIO** is a 96-foot yacht that sits on the Brooklyn side of the East River with tremendous Manhattan views. Embark on a chartered experience from Greenpoint's Terminal District with up to 120 of your closest friends, clients, and/or colleagues for a private event or company outing.

#### THE BASICS.

This 3-hour charter experience starts with guest arrival to a private parking area, then to a private dock which boasts some of the best NYC views Brooklyn has to offer. This newly fabricated floating dock can host a cocktail/mixing-mingling component which is a great start to the experience. The Royal Princess doesn't require you to choose off a set menu or drink offering so you can BYOB or BYOV (Bring Your Own Vendors), making the experience simple, convenient and affordable. Included in the rental is a captain and two deck hands to ensure a great trip!