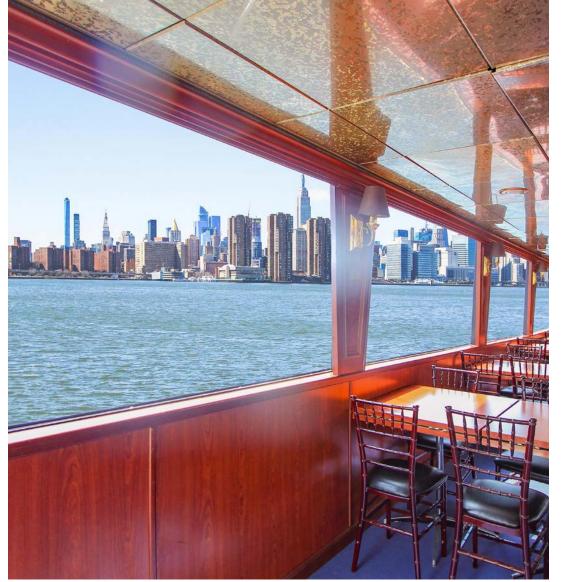

### THE BOAT.

The newest and most anticipated addition to the **BKVENUES PORTFOLIO** is a 96-foot yacht that sits on the Brooklyn side of the East River with tremendous Manhattan views. Embark on a chartered experience from Greenpoint's Terminal District with up to 120 of your closest friends, clients, and/or colleagues for a private event or company outing.

#### THE BASICS.

This 3-hour charter experience starts with guest arrival to a private parking area, then to a private dock which boasts some of the best NYC views Brooklyn has to offer. This newly fabricated floating dock can host a cocktail/mixing-mingling component which is a great start to the experience. The Royal Princess doesn't require you to choose off a set menu or drink offering so you can BYOB or BYOV (Bring Your Own Vendors), making the experience simple, convenient and affordable. Included in the rental is a captain and two deck hands to ensure a great trip!