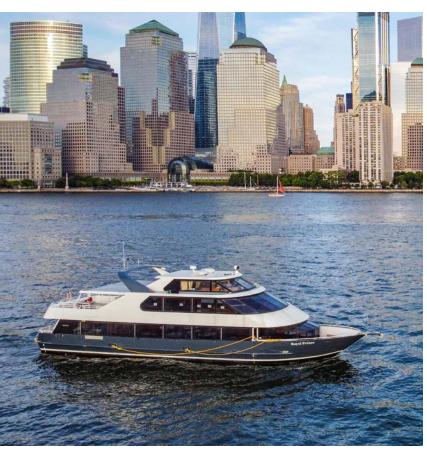

### THE BOAT.

The newest and most anticipated addition to the **BKVENUES PORTFOLIO** is a 96-foot yacht that sits on the Brooklyn side of the East River with tremendous Manhattan views. Embark on a chartered experience from Greenpoint's Terminal District with up to 120 of your closest friends, clients, and/or colleagues for a private event or company outing.

# QUICK FACTS.

Capacity: 120-person maximum

Rental Furniture: Yes, included

**Built-In A/V:** Onboard surround speaker system

via AUX

Kitchen Prep Area: Yes

**Guest Parking:** Yes

**Insurance Requirement:** General liability insurance with a liquor liability component