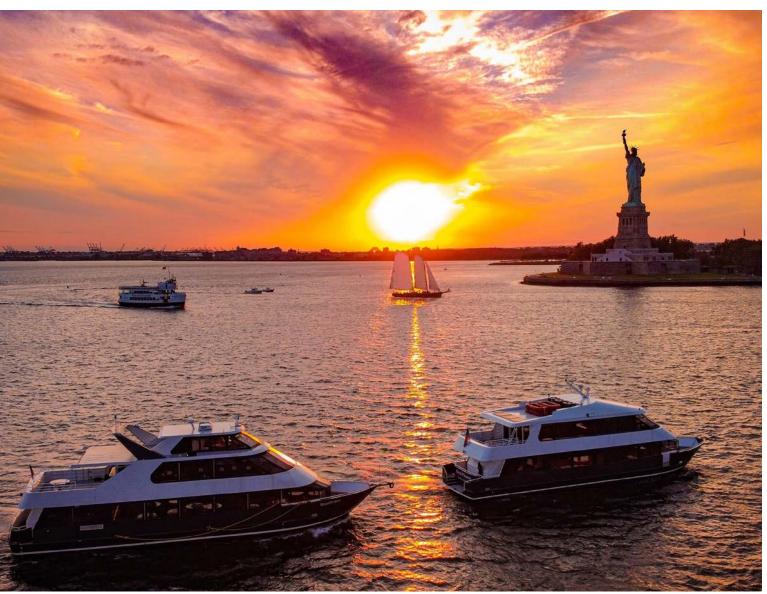

### THE BOAT.

The newest and most anticipated addition to the **BKVENUES PORTFOLIO** is a 96-foot yacht that sits on the Brooklyn side of the East River with tremendous Manhattan views. Embark on a chartered experience from Greenpoint's Terminal District with up to 120 of your closest friends, clients, and/or colleagues for a private event or company outing.

#### THE BASICS.

This 3-hour charter experience starts with guest arrival to a private parking area, then to a private dock which boasts some of the best NYC views Brooklyn has to offer. This newly fabricated floating dock can host a cocktail/mixing-mingling component which is a great start to the experience. The Royal Princess doesn't require you to choose off a set menu or drink offering so you can BYOB or BYOV (Bring Your Own Vendors), making the experience simple, convenient and affordable. Included in the rental is a captain and two deck hands to ensure a great trip!