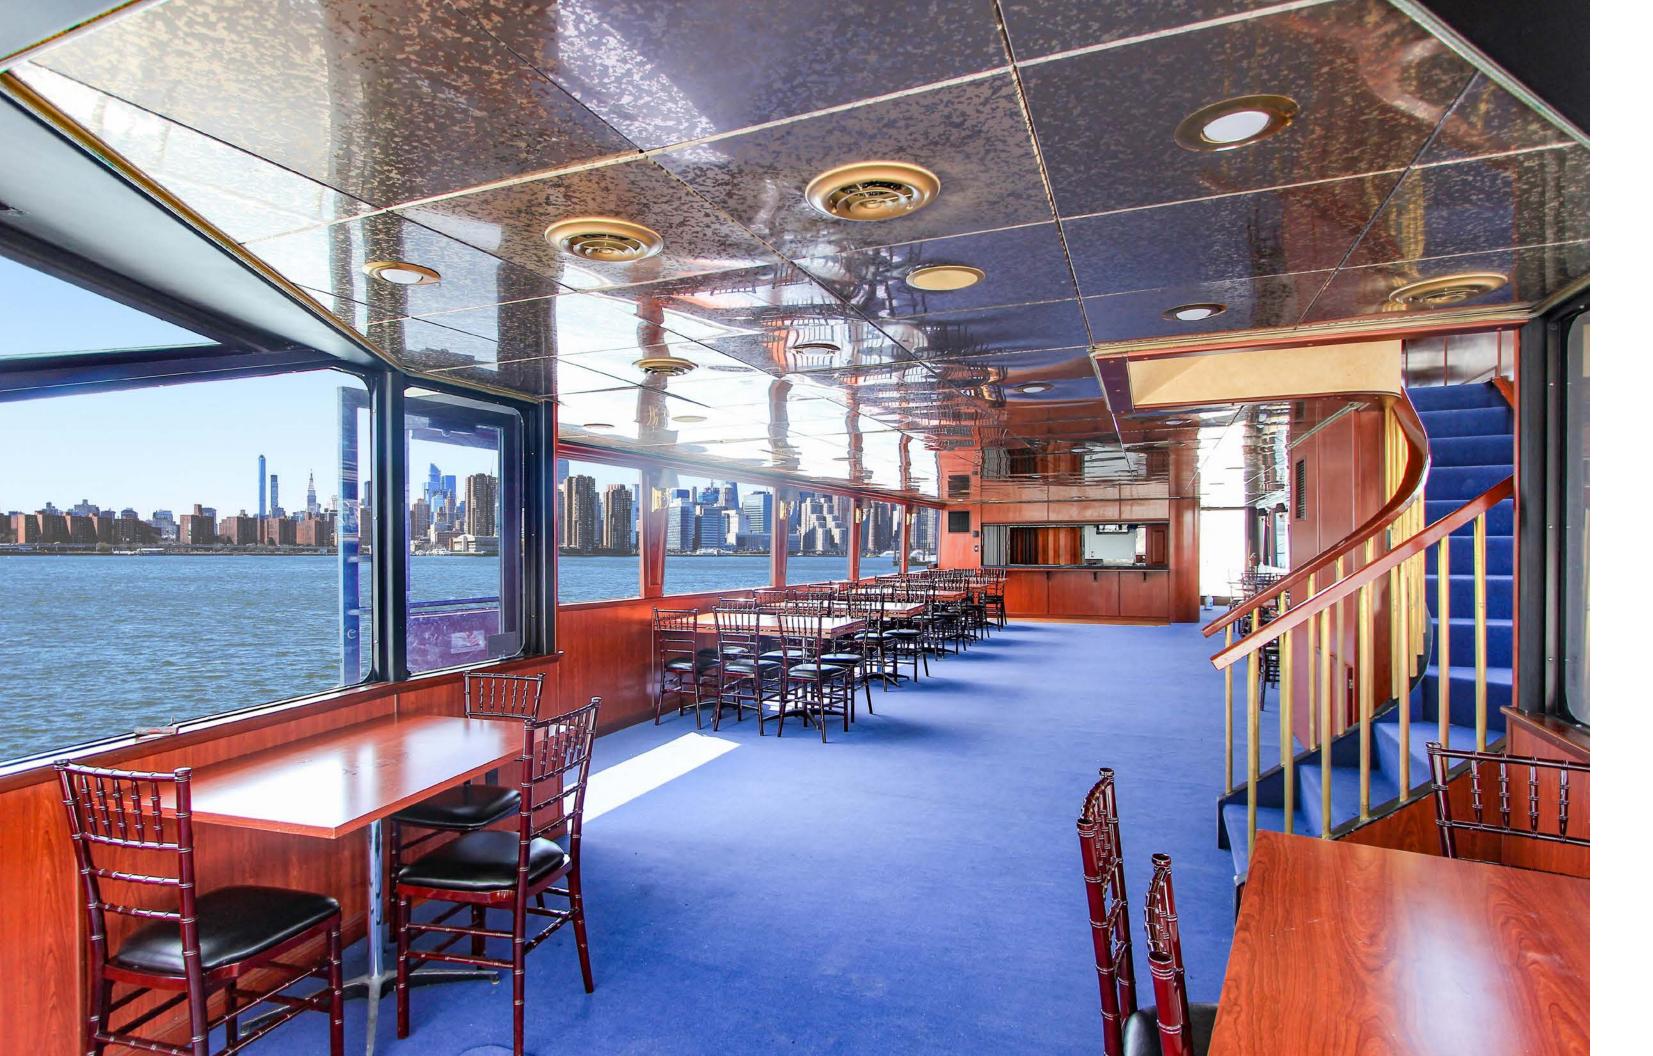

### THE BOAT.

The newest and most anticipated addition to the **BKVENUES PORTFOLIO** is a 96-foot yacht that sits on the Brooklyn side of the East River with tremendous Manhattan views. Embark on a chartered experience from Greenpoint's Terminal District with up to 120 of your closest friends, clients, and/or colleagues for a private event or company outing.

#### THE BASICS.

This 3-hour charter experience starts with guest arrival to a private parking area, then to a private dock which boasts some of the best NYC views Brooklyn has to offer. This newly fabricated floating dock can host a cocktail/mixing-mingling component which is a great start to the experience. The Royal Princess doesn't require you to choose off a set menu or drink offering so you can BYOB or BYOV (Bring Your Own Vendors), making the experience simple, convenient and affordable. Included in the rental is a captain and two deck hands to ensure a great trip!

# QUICK FACTS.

Capacity: 120-person maximum

Rental Furniture: Yes, included

**Built-In A/V:** Onboard surround speaker system

via AUX

Kitchen Prep Area: Yes

**Guest Parking:** Yes

**Insurance Requirement:** General liability insurance with a liquor liability component